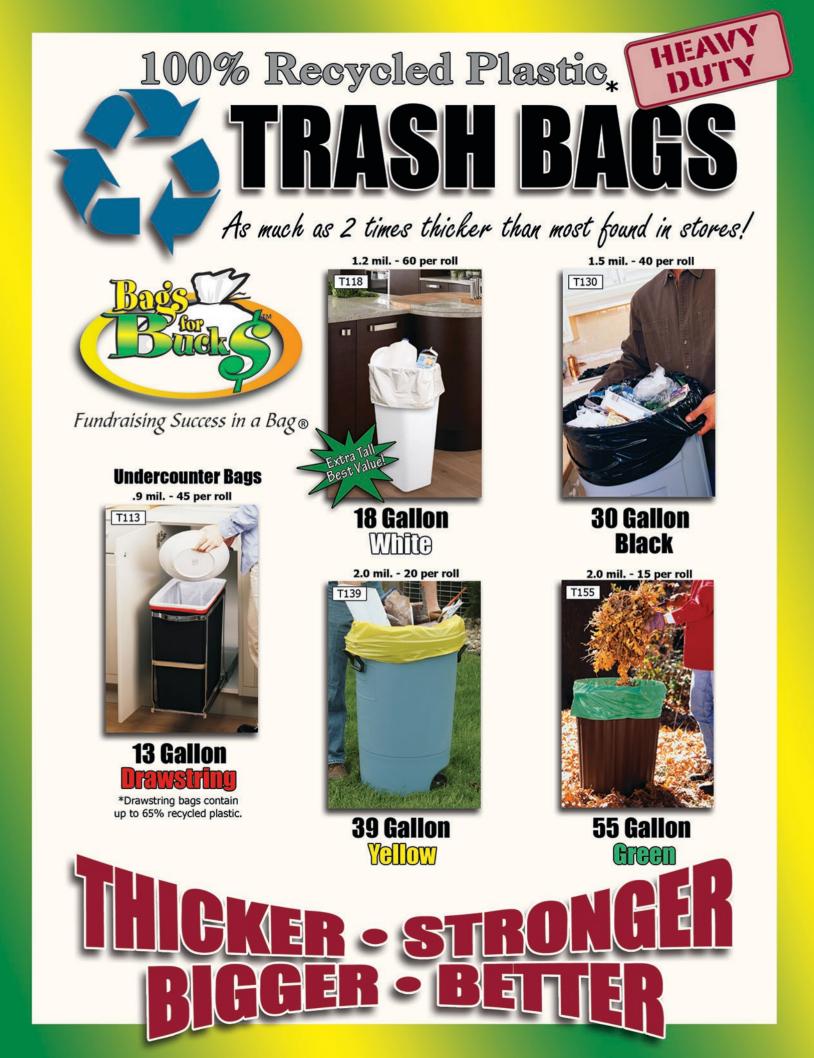

| STUDENT'S NAME (LAST) / ESTUDIÁNTE (APELLIDO) STUDENT'S NAME (FIRST) / NOME | BRE DE ESTUDIÁN          | TE TEACH                          | ER'S NAME / NO                    | MBRE DE MAES                       | TRA/MAESTRO                       | <del></del>            |
|-----------------------------------------------------------------------------|--------------------------|-----------------------------------|-----------------------------------|------------------------------------|-----------------------------------|------------------------|
|                                                                             |                          |                                   |                                   |                                    |                                   |                        |
| STUDENT'S PHONE NUMBER / NÚMERO DEL TELÉFONO DEL ESTUDIÁNTE CLASSROON       | M / SALÓN                | SCHOO                             | DL / ORGANIZATI                   | ON / ESCUELA /                     | ORGANIZACIÓN                      |                        |
|                                                                             |                          |                                   |                                   |                                    |                                   |                        |
| Bass Las<br>I Bass Las<br>Fundraising Success in a Bag                      |                          | Best Value!                       |                                   |                                    |                                   | Chairperso<br>Use Only |
|                                                                             | 13 Gal<br>Red Sleeve     | 18 Gal                            | 30 Gal                            | 39 Gal                             | 55-60 Gal                         |                        |
| WWW.bagsforbucks.com<br>Call 812-859-4803 for information!                  | .9 mil. *<br>45 per roll | White<br>1.2 mil.*<br>60 per roll | Black<br>1.5 mil.*<br>40 per roll | Yellow<br>2.0 mil.*<br>20 per roll | Green<br>2.0 mil.*<br>15 per roll |                        |
| Name / Address / phone                                                      | T113                     | T118                              | T130                              | T139                               | T155                              | Amount Paid            |
| 1                                                                           |                          |                                   |                                   |                                    |                                   |                        |
| 2                                                                           |                          |                                   |                                   |                                    |                                   |                        |
| 3 4                                                                         |                          |                                   |                                   |                                    |                                   |                        |
| 5                                                                           |                          |                                   |                                   |                                    |                                   |                        |
| 6                                                                           |                          |                                   |                                   |                                    |                                   |                        |
| 7                                                                           |                          |                                   |                                   |                                    |                                   |                        |
| 8<br>9                                                                      |                          |                                   |                                   |                                    |                                   |                        |
| 10                                                                          |                          |                                   |                                   |                                    |                                   |                        |
| 11                                                                          |                          |                                   |                                   |                                    |                                   |                        |
| 12                                                                          |                          |                                   |                                   |                                    |                                   |                        |
| 13<br>14                                                                    |                          |                                   |                                   |                                    |                                   |                        |
| 15                                                                          |                          |                                   |                                   |                                    |                                   |                        |
| 16                                                                          |                          |                                   |                                   |                                    |                                   |                        |
| 17                                                                          |                          |                                   |                                   |                                    |                                   |                        |
| 18                                                                          |                          |                                   |                                   |                                    |                                   |                        |
| 19<br>20                                                                    |                          |                                   |                                   |                                    |                                   |                        |
| 21                                                                          |                          |                                   |                                   |                                    |                                   |                        |
| 22                                                                          |                          |                                   |                                   |                                    |                                   |                        |
| 23                                                                          |                          |                                   |                                   |                                    |                                   |                        |
| 24<br>25                                                                    |                          |                                   |                                   |                                    |                                   |                        |
| 26                                                                          |                          |                                   |                                   |                                    |                                   |                        |
| 27                                                                          |                          |                                   |                                   |                                    |                                   |                        |
| 28                                                                          |                          |                                   |                                   |                                    |                                   |                        |
| Total                                                                       |                          |                                   |                                   |                                    |                                   |                        |
|                                                                             | T113                     | T118                              | T130                              | T139                               | T155                              | Amount Paid            |
|                                                                             | 13Gal                    | 18 Gal                            | 30 Gal                            | 39 Gal                             | 55-60 Gal                         | -                      |

\* Mil thickness is approximate due to manufacturing variance.